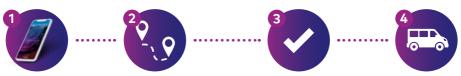

# How it works

# Download the ArrivaClick Watford app.

Choose when you want to ride, now or at a later date.

# Select your pick-up and drop off points. Check your selection

Check your selection, then click continue and wait while we find you a ride.

### Review your trip.

Check the price and estimated arrival time and then book your ride.

#### Enioy the ride.

Once confirmed, we'll notify you when your vehicle is 2 minutes away. Meet your Click minibus at the pick-up point.